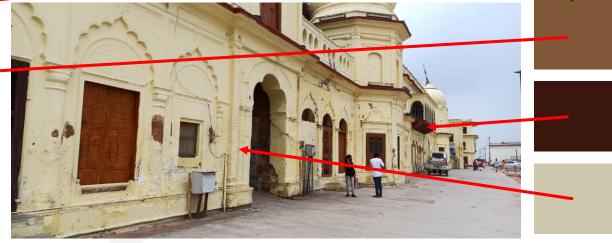

# EXISTING FAÇADE OF HERITAGE STRUCTURE & COLOUR

RAJ DWAR TEMPLE: ARCH, PILATER, WINDOW, PARAPET AND CORNICE

**KANCHAN BHAVAN: PARAPET AND** 

**KANCHAN BHAVAN: COLUMN** 

KANCHAN BHAVAN: WINDOW, ARCH, PILASTER, PARAPET & CORNICE

GANGA MAHAL: WINDOW, ARCH, PILASTER, PARAPET & CORNICE