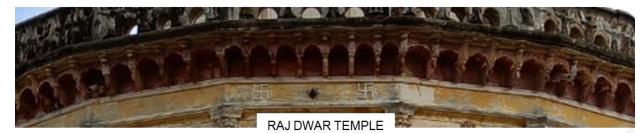

# EXISTING FAÇADE OF HERITAGE STRUCTURE & COLOUR

RAJ DWAR TEMPLE: ARCH, PILATER, WINDOW, PARAPET AND CORNICE

**KANCHAN BHAVAN: PARAPET AND** 

**KANCHAN BHAVAN: COLUMN** 

KANCHAN BHAVAN: WINDOW, ARCH, PILASTER, PARAPET & CORNICE

# FAÇADE DESIGN : CORNICES