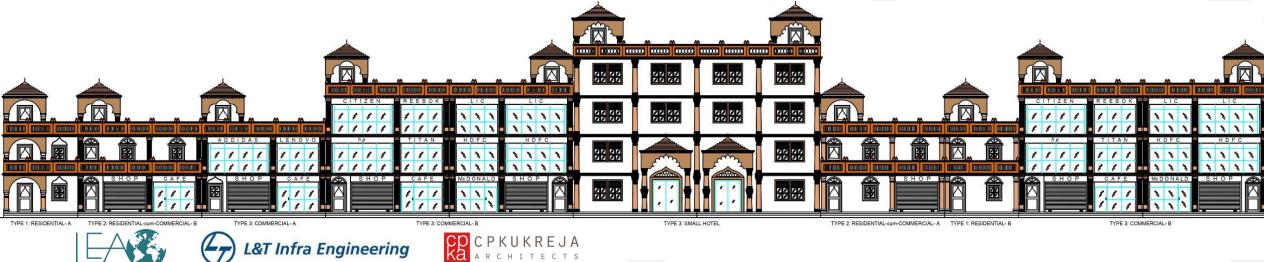

# FAÇADE DESIGN : MIXED (RESIDENTIAL – COMMERCIAL)

# FAÇADE DESIGN : COMMERCIAL

TYPE 3: COMMERCIAL- A

TYPE 3: COMMERCIAL- B