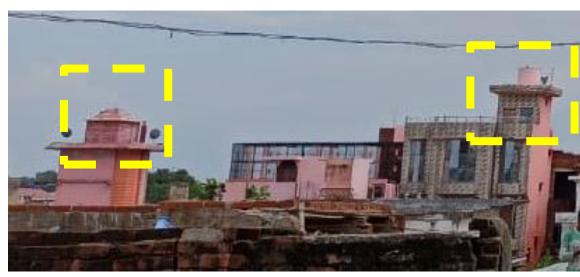

FAÇADE DESIGN : PROPOSED HERITAGE COLOUR SAMPLE



# FAÇADE DESIGN : PROPOSED HERITAGE COLOUR SCHEME



## Colour Palette

# EVOLUTION OF FAÇADE DESIGN: REAL TIME SKETCHES



CORNICE INSPIRED FROM KANCHAN BHAWAN, GANGA MAHAL AND RAJ DWAR TEMPLE COLUMN INSPIRED FROM KANCHAN BHAWAN, GANGA MAHAL AND RAJ DWAR TEMPLE PARAPET INSPIRED FROM KANCHAN BHAWAN, GANGA MAHAL AND RAJ DWAR TEMPLE

# FAÇADE DESIGN : COLUMN & PILASTER



# FAÇADE DESIGN : PARAPET







# FAÇADE DESIGN : CORNICES

### Existing



KANCHAN BHAWAN



GANGA MAHAL



SWETANMBER JAIN TEMPLE



Proposed





# FAÇADE DESIGN : WINDOWS

### Existing

Proposed







# FAÇADE DESIGN : DOORS & SHOP SHUTTER















# FAÇADE DESIGN : ARCH

### Existing





GANGA MAHAL





### Proposed







# FAÇADE DESIGN : MUMTY SHIKHARA







# FAÇADE DESIGN : RESIDENTIAL

# <image>





TYPE 1: RESIDENTIAL- A



TYPE 1: RESIDENTIAL- B

# FAÇADE DESIGN : MIXED (RESIDENTIAL – COMMERCIAL)



# FAÇADE DESIGN : COMMERCIAL



TYPE 3: COMMERCIAL- A

TYPE 3: COMMERCIAL- B

# FAÇADE DESIGN : DHARMSHALAS







# FAÇADE DESIGN : HERITAGE SKYLINE OF AYODHYA



# FAÇADE DESIGN : PRELIMINARY COST ESTIMATION OF FACADE

| S. No. | Item                                                       | Rate in Rs.                                                                                                                   |
|--------|------------------------------------------------------------|-------------------------------------------------------------------------------------------------------------------------------|
| 1      | Stone Cladding