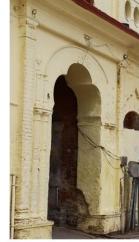

# EXISTING FAÇADE OF HERITAGE STRUCTURE & COLOUR

RAJ DWAR TEMPLE: ARCH, PILATER, WINDOW, PARAPET AND CORNICE

**KANCHAN BHAVAN: PARAPET AND** 

**KANCHAN BHAVAN: COLUMN** 

KANCHAN BHAVAN: WINDOW, ARCH, PILASTER, PARAPET & CORNICE