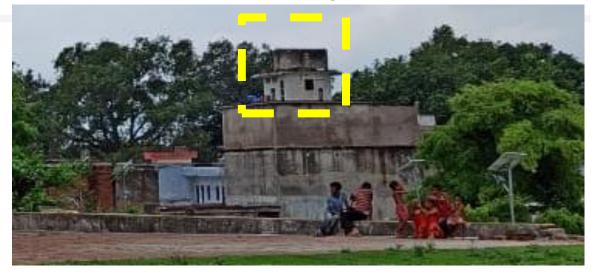

# FAÇADE DESIGN : PROPOSED HERITAGE COLOUR SAMPLE



# FAÇADE DESIGN : PROPOSED HERITAGE COLOUR SCHEME



## Colour Palette

# EVOLUTION OF FAÇADE DESIGN: REAL TIME SKETCHES



CORNICE INSPIRED FROM KANCHAN BHAWAN, GANGA MAHAL AND RAJ DWAR TEMPLE COLUMN INSPIRED FROM KANCHAN BHAWAN, GANGA MAHAL AND RAJ DWAR TEMPLE PARAPET INSPIRED FROM KANCHAN BHAWAN, GANGA MAHAL AND RAJ DWAR TEMPLE

# FAÇADE DESIGN : COLUMN & PILASTER



# FAÇADE DESIGN : PARAPET







# FAÇADE DESIGN : CORNICES

### Existing



KANCHAN BHAWAN



GANGA MAHAL



SWETANMBER JAIN TEMPLE



Proposed





# FAÇADE DESIGN : WINDOWS

### Existing

Proposed







# FAÇADE DESIGN : DOORS & SHOP SHUTTER















# FAÇADE DESIGN : ARCH

### Existing





GANGA MAHAL





### Proposed







# FAÇADE DESIGN : MUMTY SHIKHARA







# FAÇADE DESIGN : RESIDENTIAL

# <image>





TYPE 1: RESIDENTIAL- A



TYPE 1: RESIDENTIAL- B

# FAÇADE DESIGN : MIXED (RESIDENTIAL – COMMERCIAL)



# FAÇADE DESIGN : COMMERCIAL



TYPE 3: COMMERCIAL- A

TYPE 3: COMMERCIAL- B

# FAÇADE DESIGN : DHARMSHALAS







# FAÇADE DESIGN : HERITAGE SKYLINE OF AYODHYA



# FAÇADE DESIGN : PRELIMINARY COST ESTIMATION OF FACADE

| S. No. | Item                                                       | Rate in Rs.                                                                                                                   |
|--------|------------------------------------------------------------|-------------------------------------------------------------------------------------------------------------------------------|
| 1      | Stone Claddi