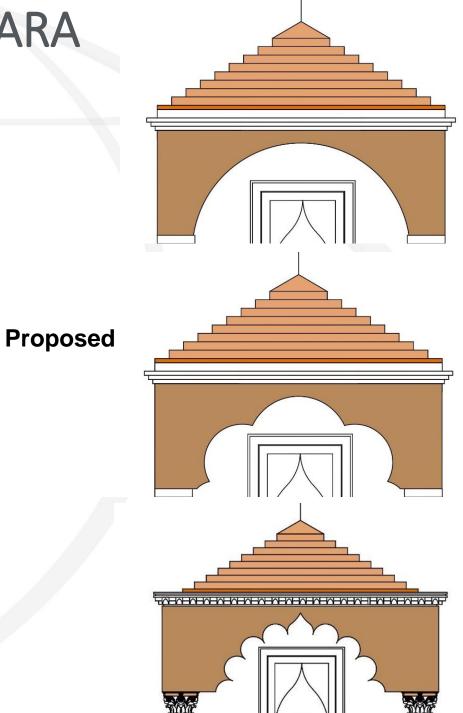

ÇADE DESIGN : PROPOSED HERITAGE COLOUR SAMPLE



# FAÇADE DESIGN : PROPOSED HERITAGE COLOUR SCHEME



## Colour Palette

# EVOLUTION OF FAÇADE DESIGN: REAL TIME SKETCHES



CORNICE INSPIRED FROM KANCHAN BHAWAN, GANGA MAHAL AND RAJ DWAR TEMPLE COLUMN INSPIRED FROM KANCHAN BHAWAN, GANGA MAHAL AND RAJ DWAR TEMPLE PARAPET INSPIRED FROM KANCHAN BHAWAN, GANGA MAHAL AND RAJ DWAR TEMPLE

# FAÇADE DESIGN : COLUMN & PILASTER



# FAÇADE DESIGN : PARAPET







# FAÇADE DESIGN : CORNICES

### Existing



KANCHAN BHAWAN



GANGA MAHAL



SWETANMBER JAIN TEMPLE



Proposed





# FAÇADE DESIGN : WINDOWS

### Existing

Proposed







# FAÇADE DESIGN : DOORS & SHOP SHUTTER















# FAÇADE DESIGN : ARCH

### Existing





GANGA MAHAL





### Proposed







# FAÇADE DESIGN : MUMTY SHIKHARA







# FAÇADE DESIGN : RESIDENTIAL

# <image>





TYPE 1: RESIDENTIAL- A



TYPE 1: RESIDENTIAL- B

# FAÇADE DESIGN : MIXED (RESIDENTIAL – COMMERCIAL)



# FAÇADE DESIGN : COMMERCIAL



TYPE 3: COMMERCIAL- A

TYPE 3: COMMERCIAL- B

# FAÇADE DESIGN : DHARMSHALAS







# FAÇADE DESIGN : HERITAGE SKYLINE OF AYODHYA



# FAÇADE DESIGN : PRELIMINARY COST ESTIMATION OF FACADE

| S. No. | Item                                                       | Rate in Rs.                                                                                                                   |
|--------|------------------------------------------------------------|-------------------------------------------------------------------------------------------------------------------------------|
| 1      | Stone Cladding