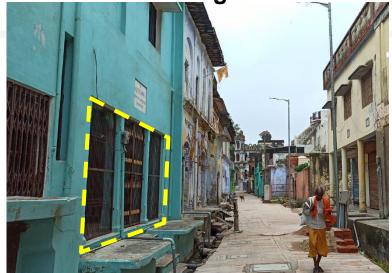

UMN** 



KANCHAN BHAVAN: WINDOW, ARCH, PILASTER, PARAPET & CORNICE



GANGA MAHAL: WINDOW, ARCH, PILASTER, PARAPET & CORNICE

# FAÇADE DESIGN : PROPOSED HERITAGE COLOUR SAMPLE



# FAÇADE DESIGN : PROPOSED HERITAGE COLOUR SCHEME



## Colour Palette

# EVOLUTION OF FAÇADE DESIGN: REAL TIME SKETCHES



CORNICE INSPIRED FROM KANCHAN BHAWAN, GANGA MAHAL AND RAJ DWAR TEMPLE COLUMN INSPIRED FROM KANCHAN BHAWAN, GANGA MAHAL AND RAJ DWAR TEMPLE PARAPET INSPIRED FROM KANCHAN BHAWAN, GANGA MAHAL AND RAJ DWAR TEMPLE

# FAÇADE DESIGN : COLUMN & PILASTER



# FAÇADE DESIGN : PARAPET







# FAÇADE DESIGN : CORNICES

### Existing



KANCHAN BHAWAN



GANGA MAHAL



SWETANMBER JAIN TEMPLE



Proposed





# FAÇADE DESIGN : WINDOWS

### Existing

Proposed







# FAÇADE DESIGN : DOORS & SHOP SHUTTER















# FAÇADE DESIGN : ARCH

### Existing





GANGA MAHAL





### Proposed







# FAÇADE DESIGN : MUMTY SHIKHARA







# FAÇADE DESIGN : RESIDENTIAL

# <image>





TYPE 1: RESIDENTIAL- A



TYPE 1: RESIDENTIAL- B

# FAÇADE DESIGN : MIXED (RESIDENTIAL – COMMERCIAL)



# FAÇADE DESIGN : COMMERCIAL



TYPE 3: COMMERCIAL- A

TYPE 3: COMMERCIAL- B

# FAÇADE DESIGN : DHARMSHALAS







# FAÇADE DESIGN : HERITAGE SKYLINE OF AYODHYA



# FAÇADE DESIGN : PRELIMINARY COST ESTIMATION OF FACADE

| S. No. | Item                                                       | Rate in Rs.                                                                                                                   |
|--------|------------------------------------------------------------|-------------------------