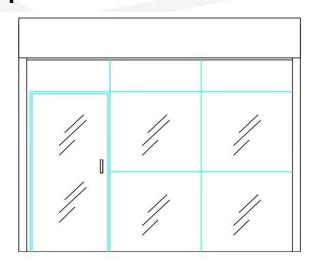

KANCHAN BHAVAN: WINDOW, ARCH, PILASTER, PARAPET & CORNICE



GANGA MAHAL: WINDOW, ARCH, PILASTER, PARAPET & CORNICE

# FAÇADE DESIGN : PROPOSED HERITAGE COLOUR SAMPLE



# FAÇADE DESIGN : PROPOSED HERITAGE COLOUR SCHEME



## Colour Palette

# EVOLUTION OF FAÇADE DESIGN: REAL TIME SKETCHES



CORNICE INSPIRED FROM KANCHAN BHAWAN, GANGA MAHAL AND RAJ DWAR TEMPLE COLUMN INSPIRED FROM KANCHAN BHAWAN, GANGA MAHAL AND RAJ DWAR TEMPLE PARAPET INSPIRED FROM KANCHAN BHAWAN, GANGA MAHAL AND RAJ DWAR TEMPLE

# FAÇADE DESIGN : COLUMN & PILASTER



# FAÇADE DESIGN : PARAPET







# FAÇADE DESIGN : CORNICES

### Existing



KANCHAN BHAWAN



GANGA MAHAL



SWETANMBER JAIN TEMPLE



Proposed





# FAÇADE DESIGN : WINDOWS

### Existing

Proposed







# FAÇADE DESIGN : DOORS & SHOP SHUTTER















# FAÇADE DESIGN : ARCH

### Existing





GANGA MAHAL





### Proposed







# FAÇADE DESIGN : MUMTY SHIKHARA







# FAÇADE DESIGN : RESIDENTIAL

# <image>





TYPE 1: RESIDENTIAL- A



TYPE 1: RESIDENTIAL- B

# FAÇADE DESIGN : MIXED (RESIDENTIAL – COMMERCIAL)



# FAÇADE DESIGN : COMMERCIAL



TYPE 3: COMMERCIAL- A

TYPE 3: COMMERCIAL- B

# FAÇADE DESIGN : DHARMSHALAS







# FAÇADE DESIGN : HERITAGE SKYLINE OF AYODHYA



# FAÇADE DESIGN : PRELIMINARY COST ESTIMATION OF FACADE

| S. No. | Item                                                       | Rate in Rs.                                                                                                                   |
|--------|------------------------------------------------------------|-------------------------------