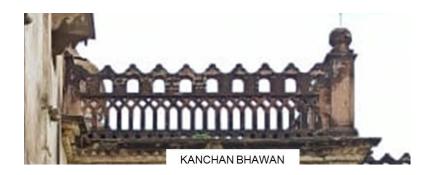

# EXISTING FAÇADE OF HERITAGE STRUCTURE & COLOUR

RAJ DWAR TEMPLE: ARCH, PILATER, WINDOW, PARAPET AND CORNICE

**KANCHAN BHAVAN: PARAPET AND** 

**KANCHAN BHAVAN: COLUMN** 

KANCHAN BHAVAN: WINDOW, ARCH, PILASTER, PARAPET & CORNICE

# EVOLUTION OF FAÇADE DESIGN: REAL TIME SKETCHES

CORNICE INSPIRED FROM KANCHAN BHAWAN, GANGA MAHAL AND RAJ DWAR TEMPLE COLUMN INSPIRED FROM KANCHAN BHAWAN, GANGA MAHAL AND RAJ DWAR TEMPLE PARAPET INSPIRED FROM KANCHAN BHAWAN, GANGA MAHAL AND RAJ DWAR TEMPLE