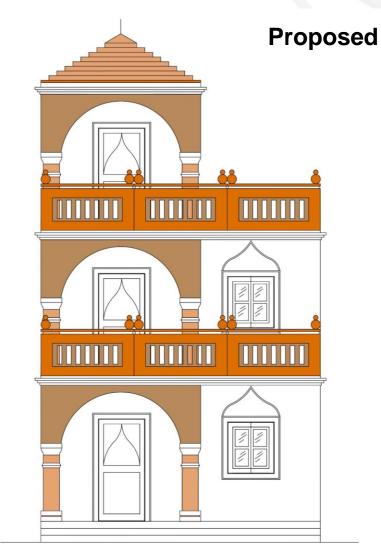

# FAÇADE DESIGN : RESIDENTIAL

# <image>

TYPE 1: RESIDENTIAL- A

TYPE 1: RESIDENTIAL- B