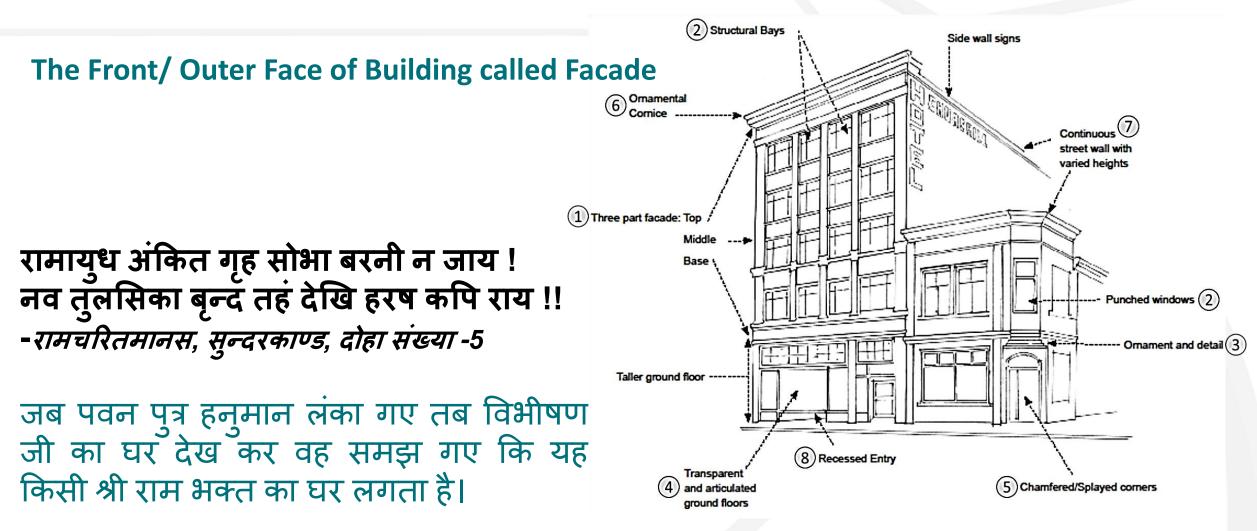

# VISION, IMPLEMENTATION STRATEGY & INTEGRATED INFRASTRUCTURE PLAN

### **Presentation on Façade Control Guidelines**









# WHAT IS FAÇADE



# NEED OF FAÇADE DESIGN

- Building Façade should be self explanatory, which express the historical value of the place and its identity
- Façade which protects the heritage significance of Avadh
- It must follow the Vedic/ Hindu/ Dravidian/ Nagara/ North Indian Style of Architecture
- Pilgrims must feel that they are in Ayodhya (Shri Ram Ki Nagari)

# COST EFFECTIVE FAÇADE DESIGN

- Façade Design would be made in locally available material such as Cement, Sand and Stone
- If Resident would not be able to afford the cost of Design and Construction Material then they can just Paint their Front Elevation as per Colour Palette matching with stone finishes/ Heritage Colour.



# EXISTING FAÇADE OF HERITAGE STRUCTURE & COLOUR



RAJ DWAR TEMPLE: ARCH, PILATER, WINDOW, PARAPET AND CORNICE



**