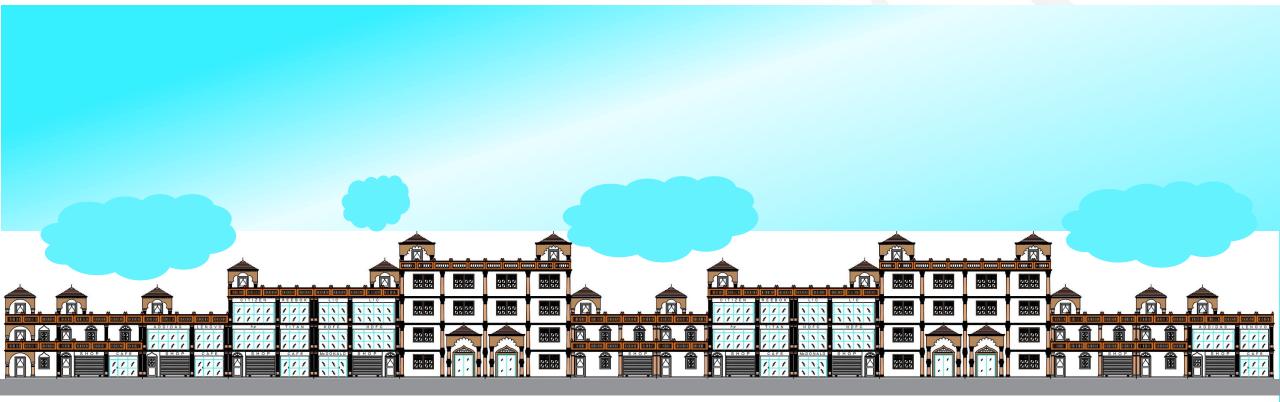

RAPET INSPIRED FROM KANCHAN BHAWAN, GANGA MAHAL AND RAJ DWAR TEMPLE

# FAÇADE DESIGN : COLUMN & PILASTER



# FAÇADE DESIGN : PARAPET







# FAÇADE DESIGN : CORNICES

### Existing



KANCHAN BHAWAN



GANGA MAHAL



SWETANMBER JAIN TEMPLE



Proposed





# FAÇADE DESIGN : WINDOWS

### Existing

Proposed







# FAÇADE DESIGN : DOORS & SHOP SHUTTER















# FAÇADE DESIGN : ARCH

### Existing





GANGA MAHAL





### Proposed







# FAÇADE DESIGN : MUMTY SHIKHARA







# FAÇADE DESIGN : RESIDENTIAL

# <image>





TYPE 1: RESIDENTIAL- A



TYPE 1: RESIDENTIAL- B

# FAÇADE DESIGN : MIXED (RESIDENTIAL – COMMERCIAL)



# FAÇADE DESIGN : COMMERCIAL



TYPE 3: COMMERCIAL- A

TYPE 3: COMMERCIAL- B

# FAÇADE DESIGN : DHARMSHALAS







# FAÇADE DESIGN : HERITAGE SKYLINE OF AYODHYA



# FAÇADE DESIGN : PRELIMINARY COST ESTIMATION OF FACADE

| S. No. | Item                                                       | Rate in Rs.                                                                                                                   |
|--------|------------------------------------------------------------|-------------------------------------------------------------------------------------------------------------------------------|
| 1      | Stone Cladding                                             | 350 Sqft                                                                                                                      |
| 2      | Tile Cladding                                              | 180 Sqft