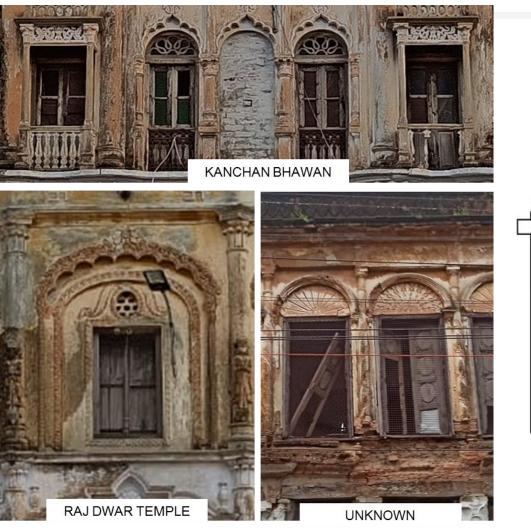

# EXISTING FAÇADE OF HERITAGE STRUCTURE & COLOUR

RAJ DWAR TEMPLE: ARCH, PILATER, WINDOW, PARAPET AND CORNICE

**KANCHAN BHAVAN: PARAPET AND** 

**KANCHAN BHAVAN: COLUMN** 

KANCHAN BHAVAN: WINDOW, ARCH, PILASTER, PARAPET & CORNICE

GANGA MAHAL: WINDOW, ARCH, PILASTER, PARAPET & CORNICE