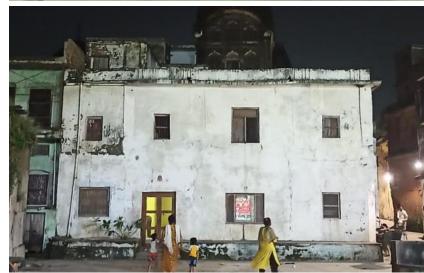

KANCHAN BHAWAN, GANGA MAHAL AND RAJ DWAR TEMPLE PARAPET INSPIRED FROM KANCHAN BHAWAN, GANGA MAHAL AND RAJ DWAR TEMPLE

# FAÇADE DESIGN : COLUMN & PILASTER



# FAÇADE DESIGN : PARAPET







# FAÇADE DESIGN : CORNICES

### Existing



KANCHAN BHAWAN



GANGA MAHAL



SWETANMBER JAIN TEMPLE



Proposed





# FAÇADE DESIGN : WINDOWS

### Existing

Proposed







# FAÇADE DESIGN : DOORS & SHOP SHUTTER















# FAÇADE DESIGN : ARCH

### Existing





GANGA MAHAL





### Proposed







# FAÇADE DESIGN : MUMTY SHIKHARA







# FAÇADE DESIGN : RESIDENTIAL

# <image>





TYPE 1: RESIDENTIAL- A



TYPE 1: RESIDENTIAL- B

# FAÇADE DESIGN : MIXED (RESIDENTIAL – COMMERCIAL)



# FAÇADE DESIGN : COMMERCIAL



TYPE 3: COMMERCIAL- A

TYPE 3: COMMERCIAL- B

# FAÇADE DESIGN : DHARMSHALAS







# FAÇADE DESIGN : HERITAGE SKYLINE OF AYODHYA



# FAÇADE DESIGN : PRELIMINARY COST ESTIMATION OF FACADE

| S. No. | Item                                                       | Rate in Rs.                                                                                                                   |
|--------|------------------------------------------------------------|-------------------------------------------------------------------------------------------------------------------------------|
| 1      | Stone Cladding                                             | 350 Sqft                                                                                                                      |
| 2      | Tile Cladding                                              | 180 Sqft