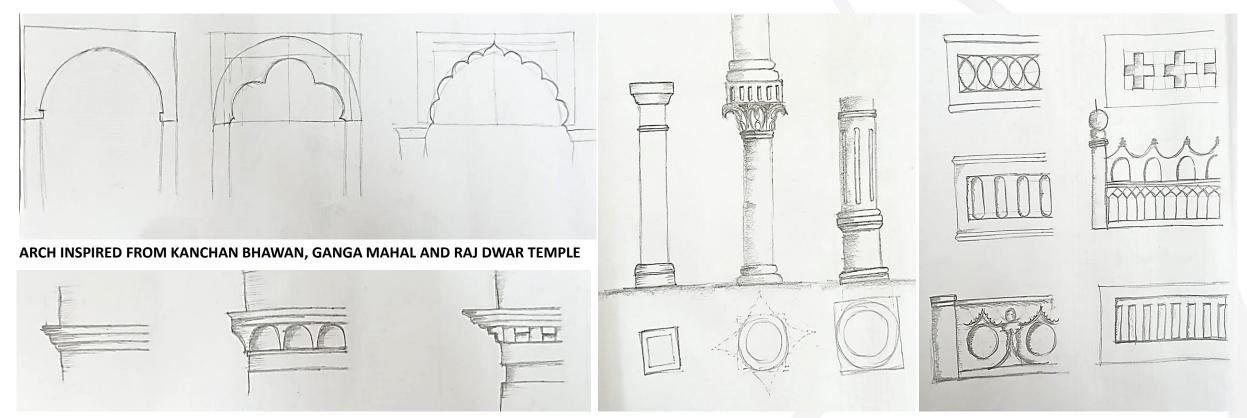

# EVOLUTION OF FAÇADE DESIGN: REAL TIME SKETCHES

CORNICE INSPIRED FROM KANCHAN BHAWAN, GANGA MAHAL AND RAJ DWAR TEMPLE COLUMN INSPIRED FROM KANCHAN BHAWAN, GANGA MAHAL AND RAJ DWAR TEMPLE PARAPET INSPIRED FROM KANCHAN BHAWAN, GANGA MAHAL AND RAJ DWAR TEMPLE