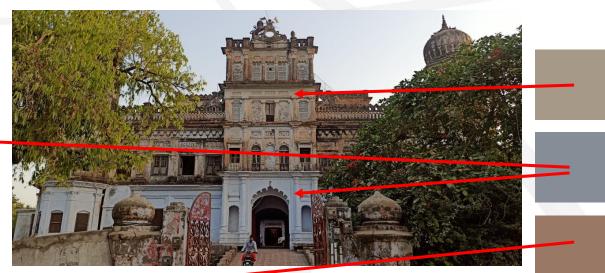

# EXISTING FAÇADE OF HERITAGE STRUCTURE & COLOUR

RAJ DWAR TEMPLE: ARCH, PILATER, WINDOW, PARAPET AND CORNICE

**KANCHAN BHAVAN: PARAPET AND** 

**KANCHAN BHAVAN: COLUMN** 

KANCHAN BHAVAN: WINDOW, ARCH, PILASTER, PARAPET & CORNICE