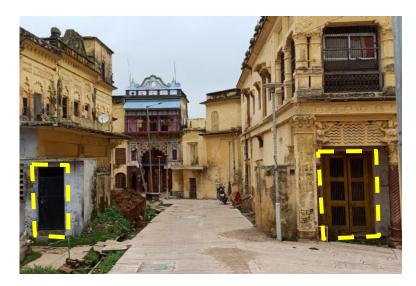

N** 



KANCHAN BHAVAN: WINDOW, ARCH, PILASTER, PARAPET & CORNICE



GANGA MAHAL: WINDOW, ARCH, PILASTER, PARAPET & CORNICE

# FAÇADE DESIGN : PROPOSED HERITAGE COLOUR SAMPLE



# FAÇADE DESIGN : PROPOSED HERITAGE COLOUR SCHEME



## Colour Palette

# EVOLUTION OF FAÇADE DESIGN: REAL TIME SKETCHES



CORNICE INSPIRED FROM KANCHAN BHAWAN, GANGA MAHAL AND RAJ DWAR TEMPLE COLUMN INSPIRED FROM KANCHAN BHAWAN, GANGA MAHAL AND RAJ DWAR TEMPLE PARAPET INSPIRED FROM KANCHAN BHAWAN, GANGA MAHAL AND RAJ DWAR TEMPLE

# FAÇADE DESIGN : COLUMN & PILASTER



# FAÇADE DESIGN : PARAPET







# FAÇADE DESIGN : CORNICES

### Existing



KANCHAN BHAWAN



GANGA MAHAL



SWETANMBER JAIN TEMPLE



Proposed





# FAÇADE DESIGN : WINDOWS

### Existing

Proposed







# FAÇADE DESIGN : DOORS & SHOP SHUTTER















# FAÇADE DESIGN : ARCH

### Existing





GANGA MAHAL





### Proposed







# FAÇADE DESIGN : MUMTY SHIKHARA







# FAÇADE DESIGN : RESIDENTIAL

# <image>





TYPE 1: RESIDENTIAL- A



TYPE 1: RESIDENTIAL- B

# FAÇADE DESIGN : MIXED (RESIDENTIAL – COMMERCIAL)



# FAÇADE DESIGN : COMMERCIAL



TYPE 3: COMMERCIAL- A

TYPE 3: COMMERCIAL- B

# FAÇADE DESIGN : DHARMSHALAS







# FAÇADE DESIGN : HERITAGE SKYLINE OF AYODHYA



# FAÇADE DESIGN : PRELIMINARY COST ESTIMATION OF FACADE

| S. No. | Item                                                       | Rate in Rs.                                                                                                                   |
|--------|------------------------------------------------------------|---------------------------