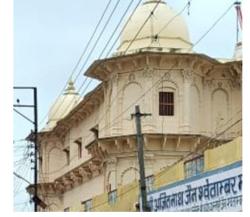

# EXISTING FAÇADE OF HERITAGE STRUCTURE & COLOUR

RAJ DWAR TEMPLE: ARCH, PILATER, WINDOW, PARAPET AND CORNICE

**KANCHAN BHAVAN: PARAPET AND** 

**KANCHAN BHAVAN: COLUMN** 

KANCHAN BHAVAN: WINDOW, ARCH, PILASTER, PARAPET & CORNICE