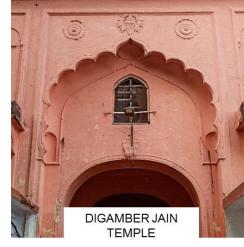

GANGA MAHAL: WINDOW, ARCH, PILASTER, PARAPET & CORNICE

# FAÇADE DESIGN : PROPOSED HERITAGE COLOUR SAMPLE



# FAÇADE DESIGN : PROPOSED HERITAGE COLOUR SCHEME



## Colour Palette

# EVOLUTION OF FAÇADE DESIGN: REAL TIME SKETCHES



CORNICE INSPIRED FROM KANCHAN BHAWAN, GANGA MAHAL AND RAJ DWAR TEMPLE COLUMN INSPIRED FROM KANCHAN BHAWAN, GANGA MAHAL AND RAJ DWAR TEMPLE PARAPET INSPIRED FROM KANCHAN BHAWAN, GANGA MAHAL AND RAJ DWAR TEMPLE

# FAÇADE DESIGN : COLUMN & PILASTER



# FAÇADE DESIGN : PARAPET







# FAÇADE DESIGN : CORNICES

### Existing



KANCHAN BHAWAN



GANGA MAHAL



SWETANMBER JAIN TEMPLE



Proposed





# FAÇADE DESIGN : WINDOWS

### Existing

Proposed







# FAÇADE DESIGN : DOORS & SHOP SHUTTER















# FAÇADE DESIGN : ARCH

### Existing





GANGA MAHAL





### Proposed







# FAÇADE DESIGN : MUMTY SHIKHARA







# FAÇADE DESIGN : RESIDENTIAL

# <image>





TYPE 1: RESIDENTIAL- A



TYPE 1: RESIDENTIAL- B

# FAÇADE DESIGN : MIXED (RESIDENTIAL – COMMERCIAL)



# FAÇADE DESIGN : COMMERCIAL



TYPE 3: COMMERCIAL- A

TYPE 3: COMMERCIAL- B

# FAÇADE DESIGN : DHARMSHALAS







# FAÇADE DESIGN : HERITAGE SKYLINE OF AYODHYA



# FAÇADE DESIGN : PRELIMINARY COST ESTIMATION OF FACADE

| S. No. | Item                                                       | Rate in Rs.                                                                                                                   |
|--------|------------------------------------------------------------|------------------------------------------------------------------------------------------------