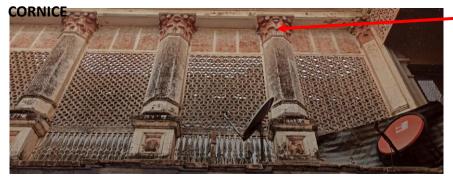

lding Façade should be self explanatory, which express the historical value of the place and its identity
- Façade which protects the heritage significance of Avadh
- It must follow the Vedic/ Hindu/ Dravidian/ Nagara/ North Indian Style of Architecture
- Pilgrims must feel that they are in Ayodhya (Shri Ram Ki Nagari)

# COST EFFECTIVE FAÇADE DESIGN

- Façade Design would be made in locally available material such as Cement, Sand and Stone
- If Resident would not be able to afford the cost of Design and Construction Material then they can just Paint their Front Elevation as per Colour Palette matching with stone finishes/ Heritage Colour.



# EXISTING FAÇADE OF HERITAGE STRUCTURE & COLOUR



RAJ DWAR TEMPLE: ARCH, PILATER, WINDOW, PARAPET AND CORNICE



**KANCHAN BHAVAN: PARAPET AND** 



**KANCHAN BHAVAN: COLUMN** 



KANCHAN BHAVAN: WINDOW, ARCH, PILASTER, PARAPET & CORNICE



GANGA MAHAL: WINDOW, ARCH, PILASTER, PARAPET & CORNICE

# FAÇADE DESIGN : PROPOSED HERITAGE COLOUR SAMPLE



# FAÇADE DESIGN : PROPOSED HERITAGE COLOUR SCHEME



## Colour Palette

# EVOLUTION OF FAÇADE DESIGN: REAL TIME SKETCHES



CORNICE INSPIRED FROM KANCHAN BHAWAN, GANGA MAHAL AND RAJ DWAR TEMPLE COLUMN INSPIRED FROM KANCHAN BHAWAN, GANGA MAHAL AND RAJ DWAR TEMPLE PARAPET INSPIRED FROM KANCHAN BHAWAN, GANGA MAHAL AND RAJ DWAR TEMPLE

# FAÇADE DESIGN : COLUMN & PILASTER



# FAÇADE DESIGN : PARAPET







# FAÇADE DESIGN : CORNICES

### Existing



KANCHAN BHAWAN



GANGA MAHAL



SWETANMBER JAIN TEMPLE



Proposed





# FAÇADE DESIGN : WINDOWS

### Existing

Proposed







# FAÇADE DESIGN :