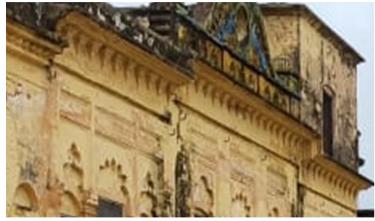

# EXISTING FAÇADE OF HERITAGE STRUCTURE & COLOUR

RAJ DWAR TEMPLE: ARCH, PILATER, WINDOW, PARAPET AND CORNICE

**KANCHAN BHAVAN: PARAPET AND** 

**KANCHAN BHAVAN: COLUMN** 

KANCHAN BHAVAN: WINDOW, ARCH, PILASTER, PARAPET & CORNICE