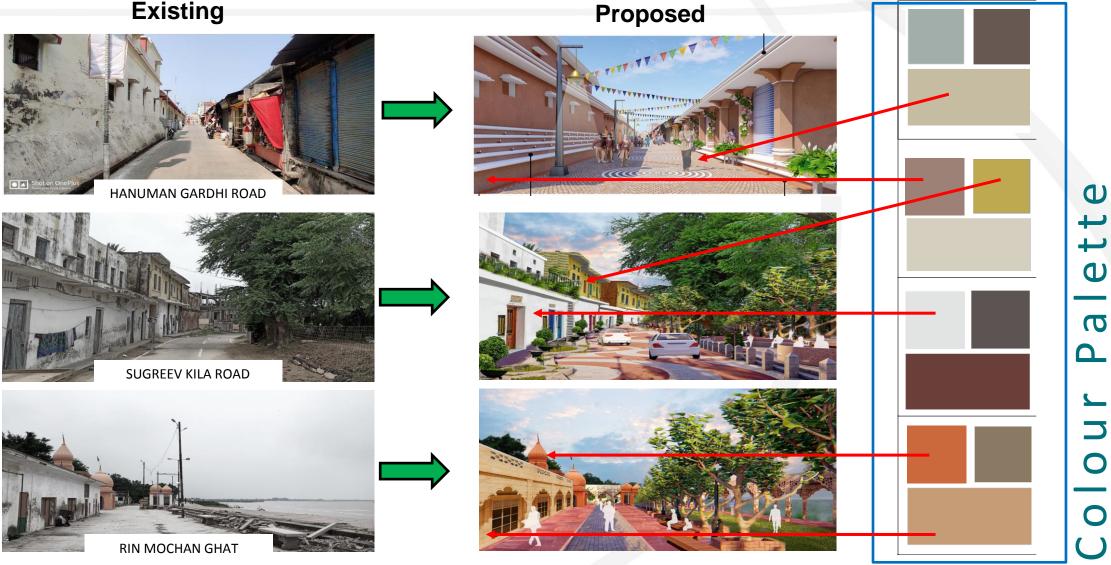

# FAÇADE DESIGN : PROPOSED HERITAGE COLOUR SAMPLE

# FAÇADE DESIGN : PROPOSED HERITAGE COLOUR SCHEME

## Colour Palette