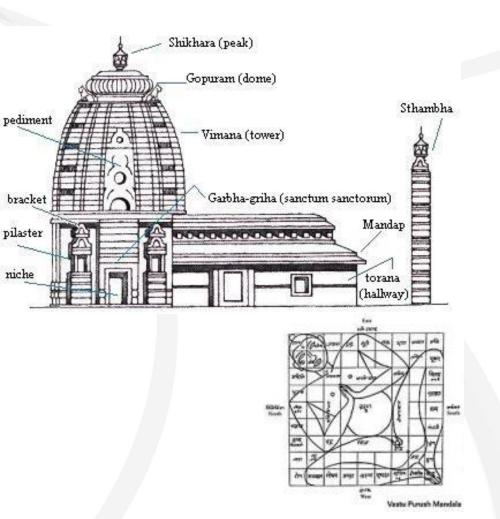

# NEED OF FAÇADE DESIGN

- Building Façade should be self explanatory, which express the historical value of the place and its identity
- Façade which protects the heritage significance of Avadh
- It must follow the Vedic/ Hindu/ Dravidian/ Nagara/ North Indian Style of Architecture
- Pilgrims must feel that they are in Ayodhya (Shri Ram Ki Nagari)