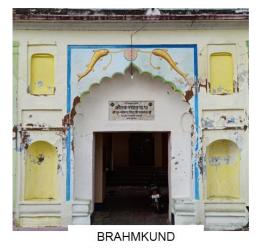

# EXISTING FAÇADE OF HERITAGE STRUCTURE & COLOUR

RAJ DWAR TEMPLE: ARCH, PILATER, WINDOW, PARAPET AND CORNICE

**KANCHAN BHAVAN: PARAPET AND** 

**KANCHAN BHAVAN: COLUMN** 

KANCHAN BHAVAN: WINDOW, ARCH, PILASTER, PARAPET & CORNICE