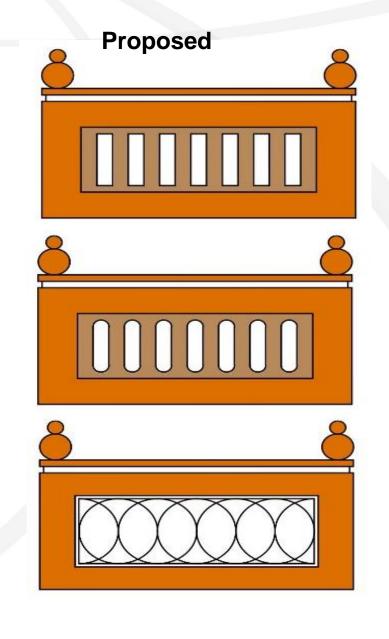

ng with stone finishes/ Heritage Colour.



# EXISTING FAÇADE OF HERITAGE STRUCTURE & COLOUR



RAJ DWAR TEMPLE: ARCH, PILATER, WINDOW, PARAPET AND CORNICE



**KANCHAN BHAVAN: PARAPET AND** 



**KANCHAN BHAVAN: COLUMN** 



KANCHAN BHAVAN: WINDOW, ARCH, PILASTER, PARAPET & CORNICE



GANGA MAHAL: WINDOW, ARCH, PILASTER, PARAPET & CORNICE

# FAÇADE DESIGN : PROPOSED HERITAGE COLOUR SAMPLE



# FAÇADE DESIGN : PROPOSED HERITAGE COLOUR SCHEME



## Colour Palette

# EVOLUTION OF FAÇADE DESIGN: REAL TIME SKETCHES



CORNICE INSPIRED FROM KANCHAN BHAWAN, GANGA MAHAL AND RAJ DWAR TEMPLE COLUMN INSPIRED FROM KANCHAN BHAWAN, GANGA MAHAL AND RAJ DWAR TEMPLE PARAPET INSPIRED FROM KANCHAN BHAWAN, GANGA MAHAL AND RAJ DWAR TEMPLE

# FAÇADE DESIGN : COLUMN & PILASTER



# FAÇADE DESIGN : PARAPET







# FAÇADE DESIGN : CORNICES

### Existing



KANCHAN BHAWAN



GANGA MAHAL



SWETANMBER JAIN TEMPLE



Proposed





# FAÇADE DESIGN : WINDOWS

### Existing

Proposed







# FAÇADE DESIGN : DOORS & SHOP SHUTTER















# FAÇADE DESIGN : ARCH

### Existing





GANGA MAHAL





### Proposed







# FAÇADE DESIGN : MUMTY SHIKHARA







# FAÇADE DESIGN : RESIDENTIAL

# <image>





TYPE 1: RESIDENTIAL- A



TYPE 1: RESIDENTIAL- B

# FAÇADE DESIGN : MIXED (RESIDENTIAL – COMMERCIAL)



# FAÇADE DESIGN : COMMERCIAL



TYPE 3: COMMERCIAL- A

TYPE 3: COMMERCIAL- B

# FAÇADE DESIGN : DHARMSHALAS







# FAÇADE DESIGN : HERITAGE SKYLINE OF AYODHYA



# FAÇADE DESIGN : PRELIMINARY COST ESTIMATION OF FACADE

| S. No. | Item                                                       | Rate in