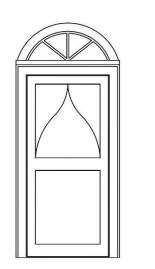

KANCHAN BHAVAN: WINDOW, ARCH, PILASTER, PARAPET & CORNICE



GANGA MAHAL: WINDOW, ARCH, PILASTER, PARAPET & CORNICE

# FAÇADE DESIGN : PROPOSED HERITAGE COLOUR SAMPLE



# FAÇADE DESIGN : PROPOSED HERITAGE COLOUR SCHEME



## Colour Palette

# EVOLUTION OF FAÇADE DESIGN: REAL TIME SKETCHES



CORNICE INSPIRED FROM KANCHAN BHAWAN, GANGA MAHAL AND RAJ DWAR TEMPLE COLUMN INSPIRED FROM KANCHAN BHAWAN, GANGA MAHAL AND RAJ DWAR TEMPLE PARAPET INSPIRED FROM KANCHAN BHAWAN, GANGA MAHAL AND RAJ DWAR TEMPLE

# FAÇADE DESIGN : COLUMN & PILASTER



# FAÇADE DESIGN : PARAPET







# FAÇADE DESIGN : CORNICES

### Existing



KANCHAN BHAWAN



GANGA MAHAL



SWETANMBER JAIN TEMPLE



Proposed





# FAÇADE DESIGN : WINDOWS

### Existing

Proposed







# FAÇADE DESIGN : DOORS & SHOP SHUTTER















# FAÇADE DESIGN : ARCH

### Existing





GANGA MAHAL





### Proposed







# FAÇADE DESIGN : MUMTY SHIKHARA







# FAÇADE DESIGN : RESIDENTIAL

# <image>





TYPE 1: RESIDENTIAL- A



TYPE 1: RESIDENTIAL- B

# FAÇADE DESIGN : MIXED (RESIDENTIAL – COMMERCIAL)



# FAÇADE DESIGN : COMMERCIAL



TYPE 3: COMMERCIAL- A

TYPE 3: COMMERCIAL- B

# FAÇADE DESIGN : DHARMSHALAS







# FAÇADE DESIGN : HERITAGE SKYLINE OF AYODHYA



# FAÇADE DESIGN : PRELIMINARY COST ESTIMATION OF FACADE

| S. No. | Item                                                       | Rate in Rs.                                                                                                                   |
|--------|------------------------------------------------------------|---------------------------------