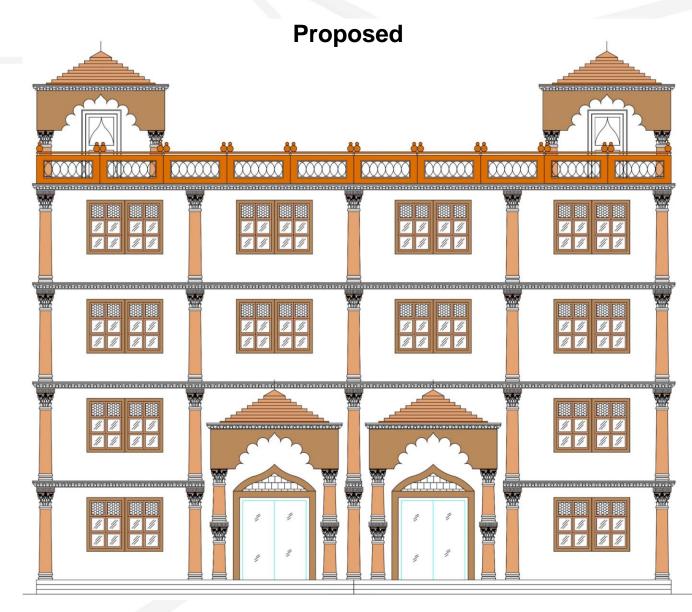

# FAÇADE DESIGN : RESIDENTIAL

# <image>

TYPE 1: RESIDENTIAL- A

TYPE 1: RESIDENTIAL- B