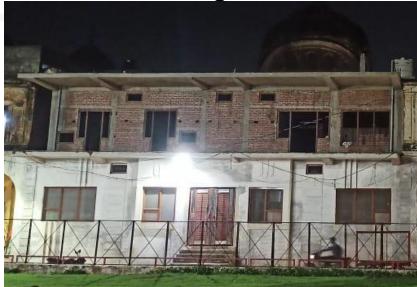

OM KANCHAN BHAWAN, GANGA MAHAL AND RAJ DWAR TEMPLE PARAPET INSPIRED FROM KANCHAN BHAWAN, GANGA MAHAL AND RAJ DWAR TEMPLE

# FAÇADE DESIGN : COLUMN & PILASTER



# FAÇADE DESIGN : PARAPET







# FAÇADE DESIGN : CORNICES

### Existing



KANCHAN BHAWAN



GANGA MAHAL



SWETANMBER JAIN TEMPLE



Proposed





# FAÇADE DESIGN : WINDOWS

### Existing

Proposed







# FAÇADE DESIGN : DOORS & SHOP SHUTTER















# FAÇADE DESIGN : ARCH

### Existing





GANGA MAHAL





### Proposed







# FAÇADE DESIGN : MUMTY SHIKHARA







# FAÇADE DESIGN : RESIDENTIAL

# <image>





TYPE 1: RESIDENTIAL- A



TYPE 1: RESIDENTIAL- B

# FAÇADE DESIGN : MIXED (RESIDENTIAL – COMMERCIAL)



# FAÇADE DESIGN : COMMERCIAL



TYPE 3: COMMERCIAL- A

TYPE 3: COMMERCIAL- B

# FAÇADE DESIGN : DHARMSHALAS







# FAÇADE DESIGN : HERITAGE SKYLINE OF AYODHYA



# FAÇADE DESIGN : PRELIMINARY COST ESTIMATION OF FACADE

| S. No. | Item                                                       | Rate in Rs.                                                                                                                   |
|--------|------------------------------------------------------------|-------------------------------------------------------------------------------------------------------------------------------|
| 1      | Stone Cladding                                             | 350 Sqft                                                                                                                      |
| 2      | Tile Cladding                                              | 180 Sqft