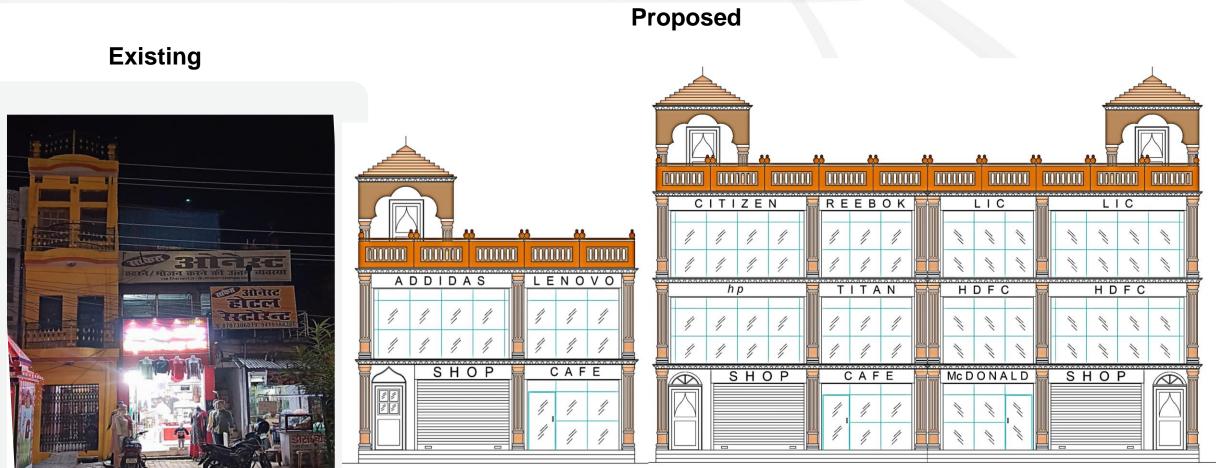

NSPIRED FROM KANCHAN BHAWAN, GANGA MAHAL AND RAJ DWAR TEMPLE COLUMN INSPIRED FROM KANCHAN BHAWAN, GANGA MAHAL AND RAJ DWAR TEMPLE PARAPET INSPIRED FROM KANCHAN BHAWAN, GANGA MAHAL AND RAJ DWAR TEMPLE

# FAÇADE DESIGN : COLUMN & PILASTER



# FAÇADE DESIGN : PARAPET







# FAÇADE DESIGN : CORNICES

### Existing



KANCHAN BHAWAN



GANGA MAHAL



SWETANMBER JAIN TEMPLE



Proposed





# FAÇADE DESIGN : WINDOWS

### Existing

Proposed







# FAÇADE DESIGN : DOORS & SHOP SHUTTER















# FAÇADE DESIGN : ARCH

### Existing





GANGA MAHAL





### Proposed







# FAÇADE DESIGN : MUMTY SHIKHARA







# FAÇADE DESIGN : RESIDENTIAL

# <image>





TYPE 1: RESIDENTIAL- A



TYPE 1: RESIDENTIAL- B

# FAÇADE DESIGN : MIXED (RESIDENTIAL – COMMERCIAL)



# FAÇADE DESIGN : COMMERCIAL



TYPE 3: COMMERCIAL- A

TYPE 3: COMMERCIAL- B

# FAÇADE DESIGN : DHARMSHALAS







# FAÇADE DESIGN : HERITAGE SKYLINE OF AYODHYA



# FAÇADE DESIGN : PRELIMINARY COST ESTIMATION OF FACADE

| S. No. | Item                                                       | Rate in Rs.                                                                                                                   |
|--------|------------------------------------------------------------|-------------------------------------------------------------------------------------------------------------------------------|
| 1      | Stone Cladding                                             | 350 Sqft                                                                                                                      |
| 2