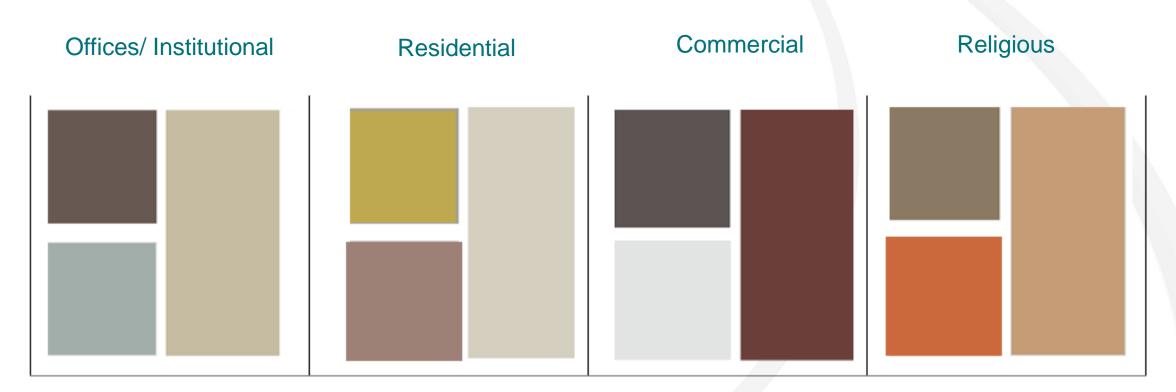

- Pilgrims must feel that they are in Ayodhya (Shri Ram Ki Nagari)

# COST EFFECTIVE FAÇADE DESIGN

- Façade Design would be made in locally available material such as Cement, Sand and Stone
- If Resident would not be able to afford the cost of Design and Construction Material then they can just Paint their Front Elevation as per Colour Palette matching with stone finishes/ Heritage Colour.



# EXISTING FAÇADE OF HERITAGE STRUCTURE & COLOUR



RAJ DWAR TEMPLE: ARCH, PILATER, WINDOW, PARAPET AND CORNICE



**KANCHAN BHAVAN: PARAPET AND** 



**KANCHAN BHAVAN: COLUMN** 



KANCHAN BHAVAN: WINDOW, ARCH, PILASTER, PARAPET & CORNICE



GANGA MAHAL: WINDOW, ARCH, PILASTER, PARAPET & CORNICE

# FAÇADE DESIGN : PROPOSED HERITAGE COLOUR SAMPLE



# FAÇADE DESIGN : PROPOSED HERITAGE COLOUR SCHEME



## Colour Palette

# EVOLUTION OF FAÇADE DESIGN: REAL TIME SKETCHES



CORNICE INSPIRED FROM KANCHAN BHAWAN, GANGA MAHAL AND RAJ DWAR TEMPLE COLUMN INSPIRED FROM KANCHAN BHAWAN, GANGA MAHAL AND RAJ DWAR TEMPLE PARAPET INSPIRED FROM KANCHAN BHAWAN, GANGA MAHAL AND RAJ DWAR TEMPLE

# FAÇADE DESIGN : COLUMN & PILASTER



# FAÇADE DESIGN : PARAPET







# FAÇADE DESIGN : CORNICES

### Existing



KANCHAN BHAWAN



GANGA MAHAL



SWETANMBER JAIN TEMPLE



Proposed





# FAÇADE DESIGN : WINDOWS

### Existing

Proposed







# FAÇADE DESIGN : DOORS & SHOP SHUTTER















# FAÇADE DESIGN : ARCH

### Existing





GANGA MAHAL





### Proposed







# FAÇADE DESIGN : MUMTY SHIKHARA







# FAÇADE DESIGN : RESIDENTIAL

# <image>





TYPE 1: RESIDENTIAL- A



TYPE 1: RESIDENTIAL- B

#