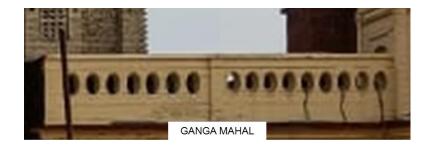

GANGA MAHAL: WINDOW, ARCH, PILASTER, PARAPET & CORNICE

# EVOLUTION OF FAÇADE DESIGN: REAL TIME SKETCHES

CORNICE INSPIRED FROM KANCHAN BHAWAN, GANGA MAHAL AND RAJ DWAR TEMPLE COLUMN INSPIRED FROM KANCHAN BHAWAN, GANGA MAHAL AND RAJ DWAR TEMPLE PARAPET INSPIRED FROM KANCHAN BHAWAN, GANGA MAHAL AND RAJ DWAR TEMPLE