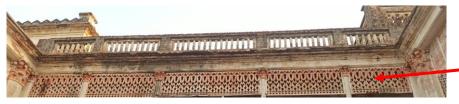

DE



# NEED OF FAÇADE DESIGN

- Building Façade should be self explanatory, which express the historical value of the place and its identity
- Façade which protects the heritage significance of Avadh
- It must follow the Vedic/ Hindu/ Dravidian/ Nagara/ North Indian Style of Architecture
- Pilgrims must feel that they are in Ayodhya (Shri Ram Ki Nagari)

# COST EFFECTIVE FAÇADE DESIGN

- Façade Design would be made in locally available material such as Cement, Sand and Stone
- If Resident would not be able to afford the cost of Design and Construction Material then they can just Paint their Front Elevation as per Colour Palette matching with stone finishes/ Heritage Colour.



# EXISTING FAÇADE OF HERITAGE STRUCTURE & COLOUR



RAJ DWAR TEMPLE: ARCH, PILATER, WINDOW, PARAPET AND CORNICE



**KANCHAN BHAVAN: PARAPET AND** 



**KANCHAN BHAVAN: COLUMN** 



KANCHAN BHAVAN: WINDOW, ARCH, PILASTER, PARAPET & CORNICE



GANGA MAHAL: WINDOW, ARCH, PILASTER, PARAPET & CORNICE

# FAÇADE DESIGN : PROPOSED HERITAGE COLOUR SAMPLE



# FAÇADE DESIGN : PROPOSED HERITAGE COLOUR SCHEME



## Colour Palette

# EVOLUTION OF FAÇADE DESIGN: REAL TIME SKETCHES



CORNICE INSPIRED FROM KANCHAN BHAWAN, GANGA MAHAL AND RAJ DWAR TEMPLE COLUMN INSPIRED FROM KANCHAN BHAWAN, GANGA MAHAL AND RAJ DWAR TEMPLE PARAPET INSPIRED FROM KANCHAN BHAWAN, GANGA MAHAL AND RAJ DWAR TEMPLE

# FAÇADE DESIGN : COLUMN & PILASTER



# FAÇADE DESIGN : PARAPET







# FAÇADE DESIGN : CORNICES

### Existing



KANCHAN BHAWAN



GANGA MAHAL



SWETANMBER JAIN TEMPLE



Proposed





# FAÇADE DESIGN : WINDOWS

### Existin