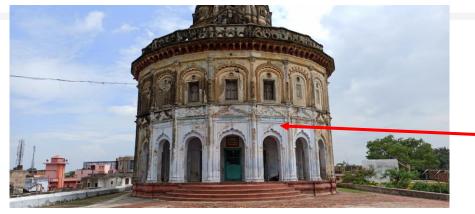

# EXISTING FAÇADE OF HERITAGE STRUCTURE & COLOUR

RAJ DWAR TEMPLE: ARCH, PILATER, WINDOW, PARAPET AND CORNICE

**KANCHAN BHAVAN: PARAPET AND** 

**KANCHAN BHAVAN: COLUMN** 

KANCHAN BHAVAN: WINDOW, ARCH, PILASTER, PARAPET & CORNICE