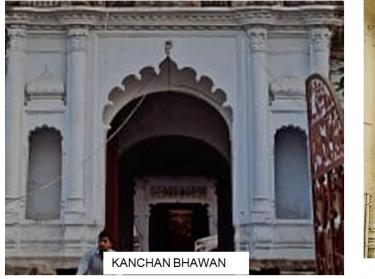

# EXISTING FAÇADE OF HERITAGE STRUCTURE & COLOUR

RAJ DWAR TEMPLE: ARCH, PILATER, WINDOW, PARAPET AND CORNICE

**KANCHAN BHAVAN: PARAPET AND** 

**KANCHAN BHAVAN: COLUMN** 

KANCHAN BHAVAN: WINDOW, ARCH, PILASTER, PARAPET & CORNICE