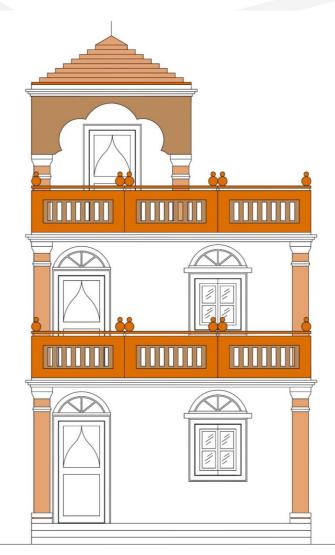

# FAÇADE DESIGN : RESIDENTIAL

# <image>

TYPE 1: RESIDENTIAL- A

TYPE 1: RESIDENTIAL- B