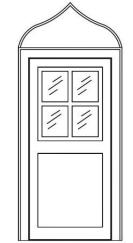

KANCHAN BHAVAN: WINDOW, ARCH, PILASTER, PARAPET & CORNICE



GANGA MAHAL: WINDOW, ARCH, PILASTER, PARAPET & CORNICE

# FAÇADE DESIGN : PROPOSED HERITAGE COLOUR SAMPLE



# FAÇADE DESIGN : PROPOSED HERITAGE COLOUR SCHEME



## Colour Palette

# EVOLUTION OF FAÇADE DESIGN: REAL TIME SKETCHES



CORNICE INSPIRED FROM KANCHAN BHAWAN, GANGA MAHAL AND RAJ DWAR TEMPLE COLUMN INSPIRED FROM KANCHAN BHAWAN, GANGA MAHAL AND RAJ DWAR TEMPLE PARAPET INSPIRED FROM KANCHAN BHAWAN, GANGA MAHAL AND RAJ DWAR TEMPLE

# FAÇADE DESIGN : COLUMN & PILASTER



# FAÇADE DESIGN : PARAPET







# FAÇADE DESIGN : CORNICES

### Existing



KANCHAN BHAWAN



GANGA MAHAL



SWETANMBER JAIN TEMPLE



Proposed





# FAÇADE DESIGN : WINDOWS

### Existing

Proposed







# FAÇADE DESIGN : DOORS & SHOP SHUTTER















# FAÇADE DESIGN : ARCH

### Existing





GANGA MAHAL





### Proposed







# FAÇADE DESIGN : MUMTY SHIKHARA







# FAÇADE DESIGN : RESIDENTIAL

# <image>





TYPE 1: RESIDENTIAL- A



TYPE 1: RESIDENTIAL- B

# FAÇADE DESIGN : MIXED (RESIDENTIAL – COMMERCIAL)



# FAÇADE DESIGN : COMMERCIAL



TYPE 3: COMMERCIAL- A

TYPE 3: COMMERCIAL- B

# FAÇADE DESIGN : DHARMSHALAS







# FAÇADE DESIGN : HERITAGE SKYLINE OF AYODHYA



# FAÇADE DESIGN : PRELIMINARY COST ESTIMATION OF FACADE

| S. No. | Item                                                       | Rate in Rs.                                                                                                                   |
|--------|------------------------------------------------------------|-----------------------------------