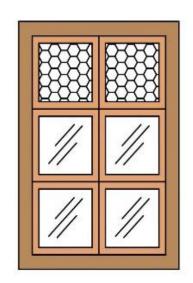

N: PARAPET AND** 



**KANCHAN BHAVAN: COLUMN** 



KANCHAN BHAVAN: WINDOW, ARCH, PILASTER, PARAPET & CORNICE



GANGA MAHAL: WINDOW, ARCH, PILASTER, PARAPET & CORNICE

# FAÇADE DESIGN : PROPOSED HERITAGE COLOUR SAMPLE



# FAÇADE DESIGN : PROPOSED HERITAGE COLOUR SCHEME



## Colour Palette

# EVOLUTION OF FAÇADE DESIGN: REAL TIME SKETCHES



CORNICE INSPIRED FROM KANCHAN BHAWAN, GANGA MAHAL AND RAJ DWAR TEMPLE COLUMN INSPIRED FROM KANCHAN BHAWAN, GANGA MAHAL AND RAJ DWAR TEMPLE PARAPET INSPIRED FROM KANCHAN BHAWAN, GANGA MAHAL AND RAJ DWAR TEMPLE

# FAÇADE DESIGN : COLUMN & PILASTER



# FAÇADE DESIGN : PARAPET







# FAÇADE DESIGN : CORNICES

### Existing



KANCHAN BHAWAN



GANGA MAHAL



SWETANMBER JAIN TEMPLE



Proposed





# FAÇADE DESIGN : WINDOWS

### Existing

Proposed







# FAÇADE DESIGN : DOORS & SHOP SHUTTER















# FAÇADE DESIGN : ARCH

### Existing





GANGA MAHAL





### Proposed







# FAÇADE DESIGN : MUMTY SHIKHARA







# FAÇADE DESIGN : RESIDENTIAL

# <image>





TYPE 1: RESIDENTIAL- A



TYPE 1: RESIDENTIAL- B

# FAÇADE DESIGN : MIXED (RESIDENTIAL – COMMERCIAL)



# FAÇADE DESIGN : COMMERCIAL



TYPE 3: COMMERCIAL- A

TYPE 3: COMMERCIAL- B

# FAÇADE DESIGN : DHARMSHALAS







# FAÇADE DESIGN : HERITAGE SKYLINE OF AYODHYA



# FAÇADE DESIGN : PRELIMINARY COST ESTIMATION OF FACADE

| S. No. | Item                                                       | Rate in Rs.                                                                                                                   |
|--------|--------------------------------------------