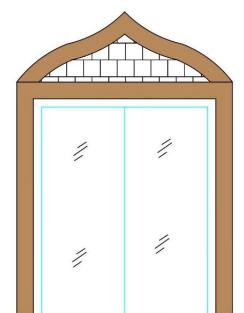

NCHAN BHAVAN: WINDOW, ARCH, PILASTER, PARAPET & CORNICE



GANGA MAHAL: WINDOW, ARCH, PILASTER, PARAPET & CORNICE

# FAÇADE DESIGN : PROPOSED HERITAGE COLOUR SAMPLE



# FAÇADE DESIGN : PROPOSED HERITAGE COLOUR SCHEME



## Colour Palette

# EVOLUTION OF FAÇADE DESIGN: REAL TIME SKETCHES



CORNICE INSPIRED FROM KANCHAN BHAWAN, GANGA MAHAL AND RAJ DWAR TEMPLE COLUMN INSPIRED FROM KANCHAN BHAWAN, GANGA MAHAL AND RAJ DWAR TEMPLE PARAPET INSPIRED FROM KANCHAN BHAWAN, GANGA MAHAL AND RAJ DWAR TEMPLE

# FAÇADE DESIGN : COLUMN & PILASTER



# FAÇADE DESIGN : PARAPET







# FAÇADE DESIGN : CORNICES

### Existing



KANCHAN BHAWAN



GANGA MAHAL



SWETANMBER JAIN TEMPLE



Proposed





# FAÇADE DESIGN : WINDOWS

### Existing

Proposed







# FAÇADE DESIGN : DOORS & SHOP SHUTTER















# FAÇADE DESIGN : ARCH

### Existing





GANGA MAHAL





### Proposed







# FAÇADE DESIGN : MUMTY SHIKHARA







# FAÇADE DESIGN : RESIDENTIAL

# <image>





TYPE 1: RESIDENTIAL- A



TYPE 1: RESIDENTIAL- B

# FAÇADE DESIGN : MIXED (RESIDENTIAL – COMMERCIAL)



# FAÇADE DESIGN : COMMERCIAL



TYPE 3: COMMERCIAL- A

TYPE 3: COMMERCIAL- B

# FAÇADE DESIGN : DHARMSHALAS







# FAÇADE DESIGN : HERITAGE SKYLINE OF AYODHYA



# FAÇADE DESIGN : PRELIMINARY COST ESTIMATION OF FACADE

| S. No. | Item                                                       | Rate in Rs.                                                                                                                   |
|--------|------------------------------------------------------------|-------------------------------------