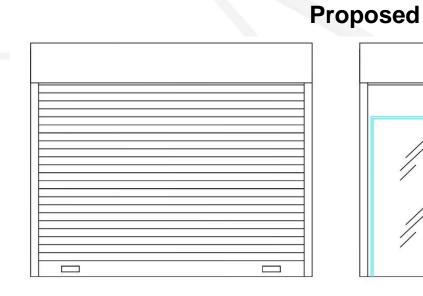

* 



KANCHAN BHAVAN: WINDOW, ARCH, PILASTER, PARAPET & CORNICE



GANGA MAHAL: WINDOW, ARCH, PILASTER, PARAPET & CORNICE

# FAÇADE DESIGN : PROPOSED HERITAGE COLOUR SAMPLE



# FAÇADE DESIGN : PROPOSED HERITAGE COLOUR SCHEME



## Colour Palette

# EVOLUTION OF FAÇADE DESIGN: REAL TIME SKETCHES



CORNICE INSPIRED FROM KANCHAN BHAWAN, GANGA MAHAL AND RAJ DWAR TEMPLE COLUMN INSPIRED FROM KANCHAN BHAWAN, GANGA MAHAL AND RAJ DWAR TEMPLE PARAPET INSPIRED FROM KANCHAN BHAWAN, GANGA MAHAL AND RAJ DWAR TEMPLE

# FAÇADE DESIGN : COLUMN & PILASTER



# FAÇADE DESIGN : PARAPET







# FAÇADE DESIGN : CORNICES

### Existing



KANCHAN BHAWAN



GANGA MAHAL



SWETANMBER JAIN TEMPLE



Proposed





# FAÇADE DESIGN : WINDOWS

### Existing

Proposed







# FAÇADE DESIGN : DOORS & SHOP SHUTTER















# FAÇADE DESIGN : ARCH

### Existing





GANGA MAHAL





### Proposed







# FAÇADE DESIGN : MUMTY SHIKHARA







# FAÇADE DESIGN : RESIDENTIAL

# <image>





TYPE 1: RESIDENTIAL- A



TYPE 1: RESIDENTIAL- B

# FAÇADE DESIGN : MIXED (RESIDENTIAL – COMMERCIAL)



# FAÇADE DESIGN : COMMERCIAL



TYPE 3: COMMERCIAL- A

TYPE 3: COMMERCIAL- B

# FAÇADE DESIGN : DHARMSHALAS







# FAÇADE DESIGN : HERITAGE SKYLINE OF AYODHYA



# FAÇADE DESIGN : PRELIMINARY COST ESTIMATION OF FACADE

| S. No. | Item                                                       | Rate in Rs.                                                                                                                   |
|--------|------------------------------------------------------------|-----------------------------