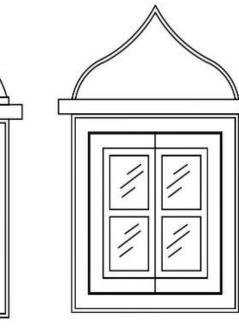

VAN: PARAPET AND** 



**KANCHAN BHAVAN: COLUMN** 



KANCHAN BHAVAN: WINDOW, ARCH, PILASTER, PARAPET & CORNICE



GANGA MAHAL: WINDOW, ARCH, PILASTER, PARAPET & CORNICE

# FAÇADE DESIGN : PROPOSED HERITAGE COLOUR SAMPLE



# FAÇADE DESIGN : PROPOSED HERITAGE COLOUR SCHEME



## Colour Palette

# EVOLUTION OF FAÇADE DESIGN: REAL TIME SKETCHES



CORNICE INSPIRED FROM KANCHAN BHAWAN, GANGA MAHAL AND RAJ DWAR TEMPLE COLUMN INSPIRED FROM KANCHAN BHAWAN, GANGA MAHAL AND RAJ DWAR TEMPLE PARAPET INSPIRED FROM KANCHAN BHAWAN, GANGA MAHAL AND RAJ DWAR TEMPLE

# FAÇADE DESIGN : COLUMN & PILASTER



# FAÇADE DESIGN : PARAPET







# FAÇADE DESIGN : CORNICES

### Existing



KANCHAN BHAWAN



GANGA MAHAL



SWETANMBER JAIN TEMPLE



Proposed





# FAÇADE DESIGN : WINDOWS

### Existing

Proposed







# FAÇADE DESIGN : DOORS & SHOP SHUTTER















# FAÇADE DESIGN : ARCH

### Existing





GANGA MAHAL





### Proposed







# FAÇADE DESIGN : MUMTY SHIKHARA







# FAÇADE DESIGN : RESIDENTIAL

# <image>





TYPE 1: RESIDENTIAL- A



TYPE 1: RESIDENTIAL- B

# FAÇADE DESIGN : MIXED (RESIDENTIAL – COMMERCIAL)



# FAÇADE DESIGN : COMMERCIAL



TYPE 3: COMMERCIAL- A

TYPE 3: COMMERCIAL- B

# FAÇADE DESIGN : DHARMSHALAS







# FAÇADE DESIGN : HERITAGE SKYLINE OF AYODHYA



# FAÇADE DESIGN : PRELIMINARY COST ESTIMATION OF FACADE

| S. No. | Item                                                       | Rate in Rs.                                                                                                                   |
|--------|------------------------------------------