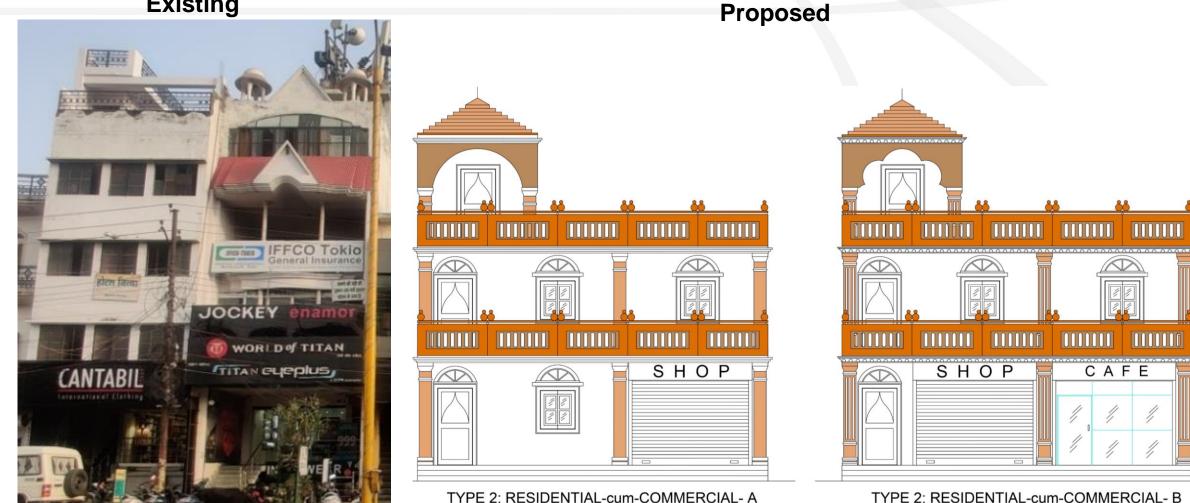

REAL TIME SKETCHES



CORNICE INSPIRED FROM KANCHAN BHAWAN, GANGA MAHAL AND RAJ DWAR TEMPLE COLUMN INSPIRED FROM KANCHAN BHAWAN, GANGA MAHAL AND RAJ DWAR TEMPLE PARAPET INSPIRED FROM KANCHAN BHAWAN, GANGA MAHAL AND RAJ DWAR TEMPLE

# FAÇADE DESIGN : COLUMN & PILASTER



# FAÇADE DESIGN : PARAPET







# FAÇADE DESIGN : CORNICES

### Existing



KANCHAN BHAWAN



GANGA MAHAL



SWETANMBER JAIN TEMPLE



Proposed





# FAÇADE DESIGN : WINDOWS

### Existing

Proposed







# FAÇADE DESIGN : DOORS & SHOP SHUTTER















# FAÇADE DESIGN : ARCH

### Existing





GANGA MAHAL





### Proposed







# FAÇADE DESIGN : MUMTY SHIKHARA







# FAÇADE DESIGN : RESIDENTIAL

# <image>





TYPE 1: RESIDENTIAL- A



TYPE 1: RESIDENTIAL- B

# FAÇADE DESIGN : MIXED (RESIDENTIAL – COMMERCIAL)



# FAÇADE DESIGN : COMMERCIAL



TYPE 3: COMMERCIAL- A

TYPE 3: COMMERCIAL- B

# FAÇADE DESIGN : DHARMSHALAS







# FAÇADE DESIGN : HERITAGE SKYLINE OF AYODHYA



# FAÇADE DESIGN : PRELIMINARY COST ESTIMATION OF FACADE

| S. No. | Item                                                       | Rate in Rs.                                                                                                                   |
|--------|------------------------------------------------------------|-------------------------------------------------------------------------------------------------------------------------------|
| 1      | Stone Cladding                                             | 350 Sqft