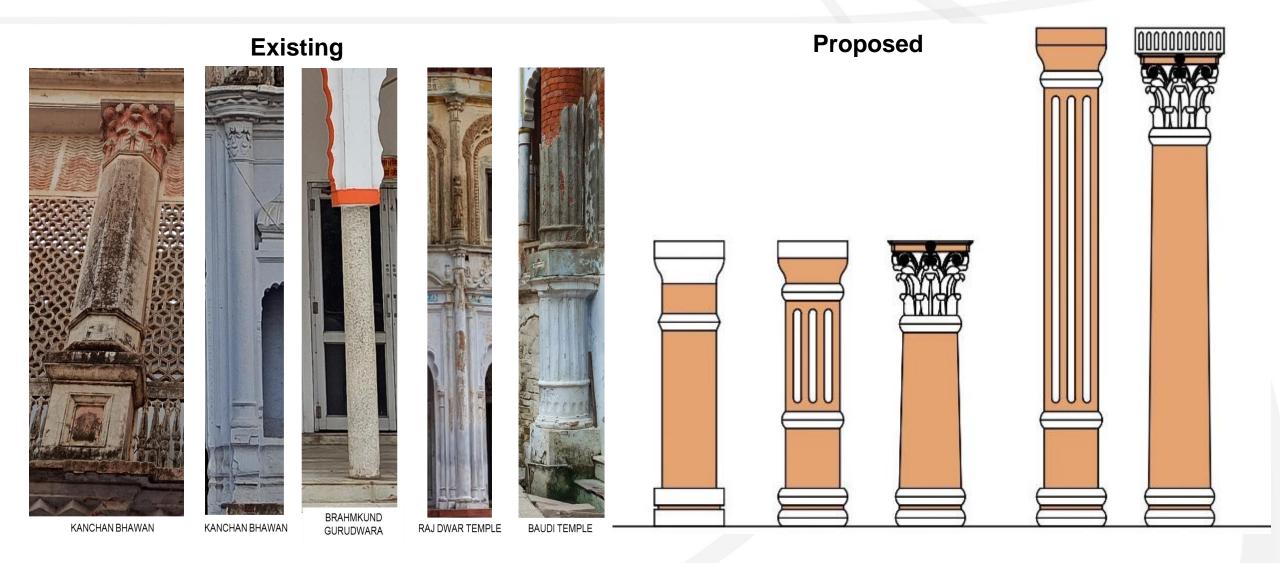

# FAÇADE DESIGN : COLUMN & PILASTER

# EXISTING FAÇADE OF HERITAGE STRUCTURE & COLOUR

RAJ DWAR TEMPLE: ARCH, PILATER, WINDOW, PARAPET AND CORNICE

**KANCHAN BHAVAN: PARAPET AND** 

**KANCHAN BHAVAN: COLUMN** 

KANCHAN BHAVAN: WINDOW, ARCH, PILASTER, PARAPET & CORNICE

GANGA MAHAL: WINDOW, ARCH, PILASTER, PARAPET & CORNICE